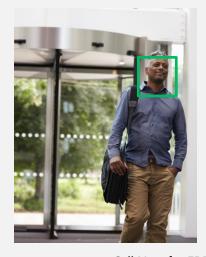

#### **Facial Recognition Surveillance**

Our video surveillance solution detects multiple faces in real-time by CCTV cameras. It gives detailed in and out records of students and visitors, and alerts for unwanted individuals. It is the perfect solution for crowded entrance during school rush hour.

### System specification

- Automatic subject enrollment function
- Allows for multiple watch lists (blacklists/ whitelists/ students)
- Identifies faces, contactless, at a distance, on the move
- Recognition of up to 20 faces simultaneously
- Works properly on changes of facial expression, illumination, beard, glasses, scarfs and caps
- Alarms can be sent through emails or mobile apps