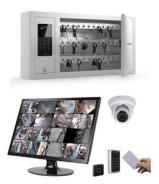

#### **Facial Recognition Surveillance**

Our video surveillance solution detects multiple faces in real-time by CCTV cameras. It gives detailed in and out records of students and visitors, and alerts for unwanted individuals. It is the perfect solution for crowded entrance during school rush hour.

Facial recognition video surveillance

Visitor and student access management in campus

Auto student attendance record

Identify blacklisted individuals and stranger

Identify multiple students simultaneously

### System specification

- Automatic subject enrollment function
- Allows for multiple watch lists (blacklists/ whitelists/ students)
- Identifies faces, contactless, at a distance, on the move
- Recognition of up to 20 faces simultaneously
- Works properly on changes of facial expression, illumination, beard, glasses, scarfs and caps
- Alarms can be sent through emails or mobile apps