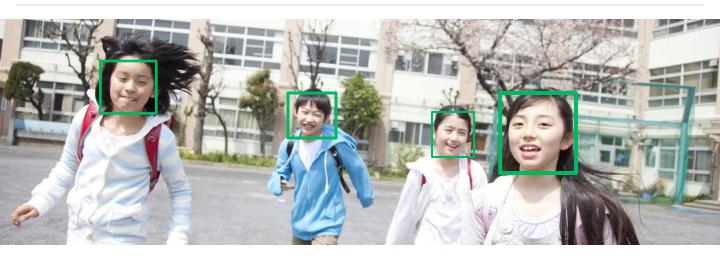

#### **Facial Recognition Surveillance**

Our video surveillance solution detects multiple faces in real-time by CCTV cameras. It gives detailed in and out records of students and visitors, and alerts for unwanted individuals. It is the perfect solution for crowded entrance during school rush hour.

Facial recognition video surveillance

Visitor and student access management in campus

Auto student attendance record

Identify blacklisted individuals and stranger

Identify multiple students simultaneously

### System specification

- Automatic subject enrollment function
- Allows for multiple watch lists (blacklists/ whitelists/ students)
- Identifies faces, contactless, at a distance, on the move
- Recognition of up to 20 faces simultaneously
- Works properly on changes of facial expression, illumination, beard, glasses, scarfs and caps
- Alarms can be sent through emails or mobile apps