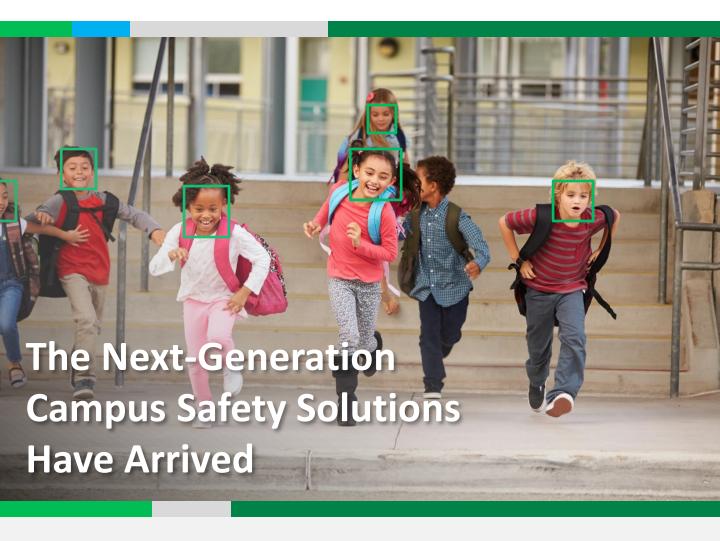

## Campus Safety and Attendance Management

#### **Facial Recognition Surveillance**

Our video surveillance solution detects multiple faces in real-time by CCTV cameras. It gives detailed in and out records of students and visitors, and alerts for unwanted individuals. It is the perfect solution for crowded entrance during school rush hour.